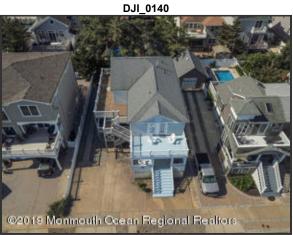

Don't miss this opportunity to own a perfectly maintained turn key 2 family located right off the beach with a lucrative rental income. This 2 family has two units each with brand new spindled wrap around porches. Great views of ocean sunrises and bay sunsets. There are 3 bedrooms and 2 baths in each with expansive gathering areas off kitchen and dining areas. This property has been meticulously maintained and is just steps to the beach a one block walk to the bay. It is near shopping, fast food deli's and the children's beach and fishing pier. Call agent for required appt.